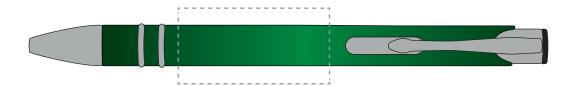

## **PANTONE REFERENCE(S)**

ARTWORK SCALE 100% Rotary Engrave Area: 40mm x 20mm

Product Image for visualisation - colours may vary

## The dashed line is to demonstrate print area and will not appear on your printed item