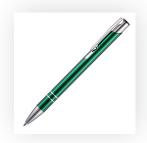

Product and Artwork Proof

BECK BALL PEN

Your Ref: Quantity: Product Code: TPC730901
Our Ref: Version: 1 Product Colour: GREEN

## **PANTONE REFERENCE(S)**

ARTWORK SCALE 100% Rotary Engrave Area: 40mm x 20mm

Product Image for visualisation - colours may vary