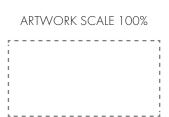

## **PANTONE REFERENCE(S)**

ARTWORK SCALE 100% Rotary Engrave Area: 40mm x 20mm

Product Image for visualisation - colours may vary

## The dashed line is to demonstrate print area and will not appear on your printed item